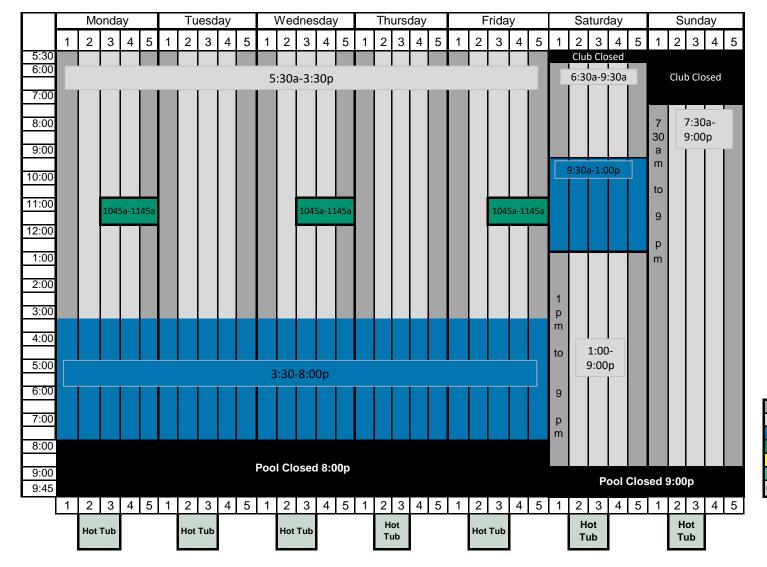

## **2024 - 2025 Pool Schedule**

Effective October 1 - April 30

|            | Drop In Lap Lane (No reservation) |
|------------|-----------------------------------|
|            | Reserved Lap Lane                 |
|            | Dolphins Swim Team Practice       |
|            | Aqua Exercise Class               |
|            | Swim Lessons                      |
|            | Open Swim - Lifeguards on duty    |
| Club Hours | Hot Tub Hours                     |

Lap Swim = Reservation or drop in lanes available - 45 or 30 min increments | Reserve a time at wamclubs.clubautomation.com or WAMClubs app

**Hot Tub Rules:** 

Children 6-13 years must be supervised at all times by an adult (18+) Children 5 years and under are not permitted even with a parent